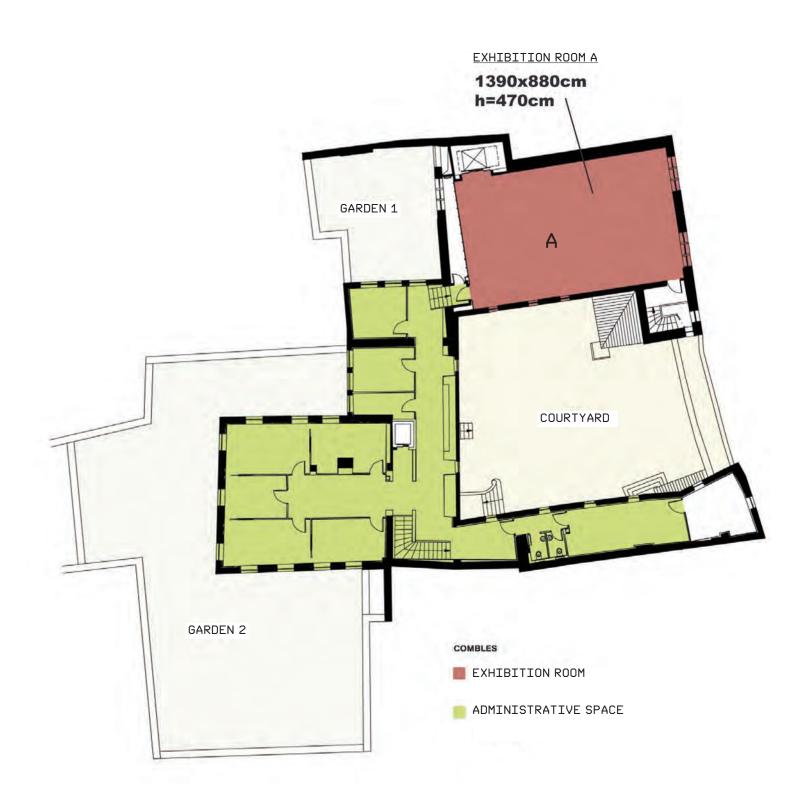

#### 49 NORD 6 EST - FONDS RÉGIONAL D'ART CONTEMPORAIN DE LORRAINE

1<sup>BIS</sup> RUE DES TRINITAIRES, F-57000 METZ TÉL 00 33 (0)3 87 74 20 02 FAX 00 33 (0)3 87 74 20 56 INFO@FRACLORRAINE.ORG WWW.FRACLORRAINE.ORG

# IMAGES & PLANS

CONTACT : coordination@fraclorraine.org

www.fraclorraine.org http://collection.fraclorraine.org

#### GROUND FLOOR



# STREET



### COURTYARD



# COURTYARD



# GROUND FLOOR - ROOM A



# GROUND FLOOR - ROOM B



#### 1<sup>ST</sup> FLOOR



# $1^{ST}$ FLOOR - ROOM C



# 1<sup>ST</sup> FLOOR - ROOM B



# 1<sup>ST</sup> FLOOR - ROOM A





#### 2<sup>ND</sup> FLOOR

# TOWER - STAIRS 1<sup>ST</sup> TO 2<sup>ND</sup> FLOOR



# 2<sup>ND</sup> FLOOR -ROOM A