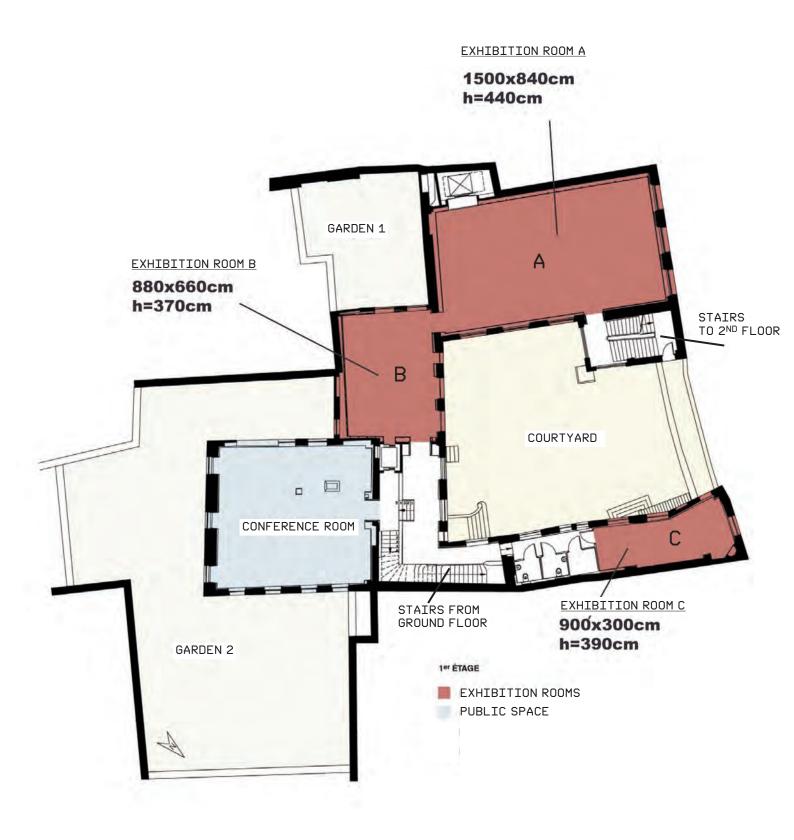

#### 1<sup>ST</sup> FLOOR

# $1^{ST}$ FLOOR - ROOM C

# 1<sup>ST</sup> FLOOR - ROOM B

# 1<sup>ST</sup> FLOOR - ROOM A