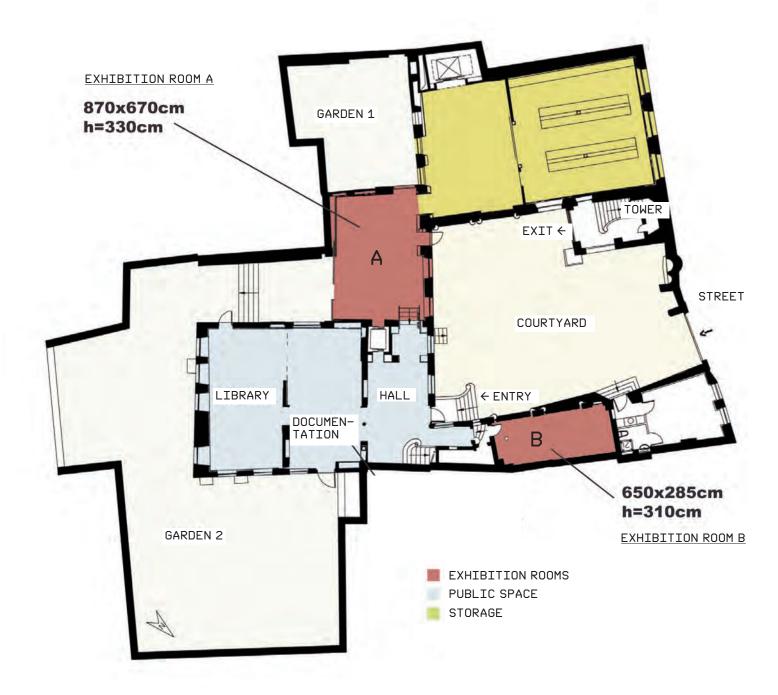

#### 49 NORD 6 EST - FONDS RÉGIONAL D'ART CONTEMPORAIN DE LORRAINE

1<sup>BIS</sup> RUE DES TRINITAIRES, F-57000 METZ TÉL 00 33 (0)3 87 74 20 02 FAX 00 33 (0)3 87 74 20 56 INFO@FRACLORRAINE.ORG WWW.FRACLORRAINE.ORG

# IMAGES & PLANS

CONTACT : coordination@fraclorraine.org

www.fraclorraine.org http://collection.fraclorraine.org

#### GROUND FLOOR



# STREET



### COURTYARD



# COURTYARD



# GROUND FLOOR - ROOM A



# GROUND FLOOR - ROOM B



#### 1<sup>ST</sup> FLOOR



# $1^{ST}$ FLOOR - ROOM C



# 1<sup>ST</sup> FLOOR - ROOM B



# 1<sup>ST</sup> FLOOR - ROOM A





#### 2<sup>ND</sup> FLOOR

# TOWER - STAIRS 1<sup>ST</sup> TO 2<sup>ND</sup> FLOOR



# 2<sup>ND</sup> FLOOR -ROOM A